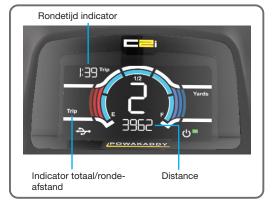

**Linker drukknop** - druk hierop om te schakelen tussen klok/rondetijd en totale afstand/afgelegde rondeafstand

- Afstand: Deze toont de totale afstand die tijdens de ronde wordt afgelegd. Deze reset zichzelf wanneer de accu wordt losgekoppeld.
- **Totaal:** Deze toont de totale afstand die door de trolley is afgelegd. Dit kan niet worden gereset.
- Tijd: Dit toont de "aan" tijd van de trolley. Dit zal resetten wanneer de accu wordt losgekoppeld.

**Rechter drukknop** - druk hierop om te kiezen tussen yards of meters.

**USB poort:** aan de onderzijde van het handvat. Open het afdekplaatje om GPS of mobiele apparaten aan te sluiten en op te laden. De output is ca. 5V/500mA, geschikt voor de meeste apparaten.\*