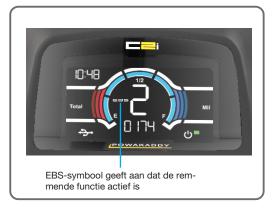

## Elektronisch remsysteem

Het elektronische remsysteem is een optionele extra in de PowaKaddy modellen. De EBS heeft het extra voordeel van een elektronisch remsysteem (EBS) voor controle bij afdaling van een heuvel: de ultieme machine voor alle omstandigheden.

Om de rem-functie te activeren:

- 1: Zorg ervoor dat de motor (de stroom) is ingeschakeld.
- 2: Draai de bedieningsknop linksom totdat u naar 1 (2,3) gaat. Het EBS-logo verschijnt naast de aan-stand om aan te geven dat de remmende functie, die wordt weergegeven met - 1, 2 en 3, wordt toegepast. - 3 is de hoogste weerstand.
- 3: Draai de knop rechtsom om terug te keren naar de normale snelheidsinstellingen.

Opmerking: u hoeft de trolley niet stil te zetten om de EBS remfunctie aan te

★ Waarschuwing! EBS is een hulp-remsysteem voor een afdaling, geen 100% parkeerrem. De trolley moet aan staan en de wielen moeten verbonden zijn met de koppelingen op de as om te functioneren. Het aandrijfsysteem maakt gebruik van een 'limited slip' differentieel bij het remmen, waardoor de trolley wendbaar blijft. Probeer te voorkomen dat een steile heuvel schuin afgereden wordt, omdat dan alleen het onderste wiel remt, en het hogere wiel kan gaan glijden. Als uw trolley tractie verliest en de wielen beginnen te slippen, pas dan zelf meer druk toe op het handvat om de tractie van beide wielen te verhogen. Voer de remkracht geleidelijk op als je afdaalt op een helling.