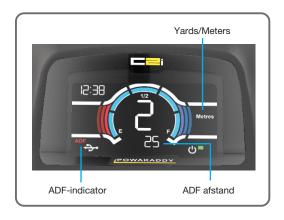

**Rechter drukknop** - druk hierop om te kiezen tussen yards of meters.

**USB poort:** aan de onderzijde van het handvat. Open het afdekplaatje om GPS of mobiele apparaten aan te sluiten en op te laden. De output is ca. 5V/500mA, geschikt voor de meeste apparaten.\*

### Automatische afstandsfunctie (ADF):

De ADF-functie is een handige manier om uw trolley een bepaalde afstand vooruit te sturen. (15, 30 of 45 meter) Bijvoorbeeld wanneer u de green nadert kunt u de trolley naar de volgende tee sturen als de route het toelaat. Let op: het is niet aan te raden om uw trolley onbeheerd over steil of ruw terrein te sturen. Activeren wanneer de trolley stilstaat:

- 1: Houd de centrale bedieningsknop ingedrukt tot 'ADF' op het display verschijnt
- 2: Draai de bedieningsknop om de afstand te selecteren tussen 15 en 45 meter.
- 3: Om de functie te starten, drukt u de bedieningsknop aan. De trolley kiest zelf snelheid 3.
- 4: Annuleren: draai de centrale bedienings knop naar "00" en druk op de knop.