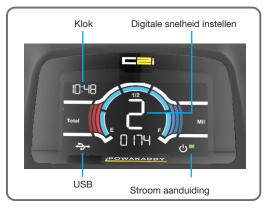

#### Stroom aanduiding:

Stroom aanduiding: geeft aan of er stroom wordt geleverd aan de motor.

Aan Uit

Rood betekent uit. Druk op de aan/uit knop, het groene lichtje brandt, de trolley is aan.

#### Digitale snelheid instellen:

Draai de centrale bedieningsknop om de snelheid van de trolley aan te passen, van 0-9 wanneer de motor ingeschakeld is. Druk op de centrale bedieningsknop om de geselecteerde snelheid te onderbreken of te hervatten.

**Rechter drukknop** - druk hierop om te kiezen tussen yards of meters.

**USB poort:** aan de onderzijde van het handvat. Open het afdekplaatje om GPS of mobiele apparaten aan te sluiten en op te laden. De output is ca. 5V/500mA, geschikt voor de meeste apparaten.\*