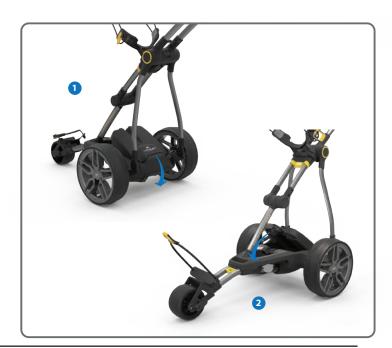

## Aan de slag

De achterwielen worden gemonteerd en gedemonteerd door de zwarte knop in te drukken en het wiel op de as te duwen tot deze met de koppeling verbonden is. Opmerking: de wielen kunnen in twee posities op de as gemonteerd worden: op de binnenste groef om aandrijving te realiseren, de buitenste groef kan worden gebruikt wanneer er geen aandrijving nodig is(vrijloop). Om het frame te openen, trek het gele Release handvat (1) naar beneden en vouw het voorwiel uit, zodat het frame ' plat' is. Open nu de Cam Lock hendel onder het handvat aan de rechterzijde (2) en druk vervolgens op de ontspanknop (3) in en trek aan het handvat om het bovenste frame te openen. Zorg ervoor dat het middelste gewricht volledig recht staat en sluit dezelfde Cam Lock hendel.