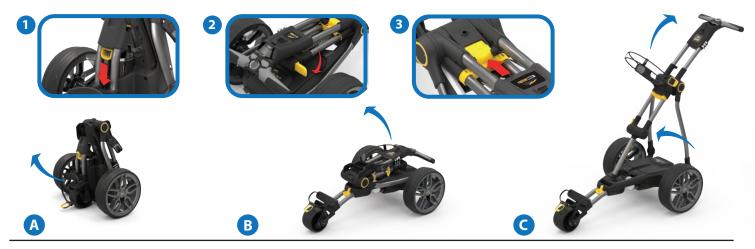

## Aan de slag

De achterwielen worden gemonteerd en gedemonteerd door de zwarte knop in te drukken en het wiel op de as te duwen tot deze met de koppeling verbonden is. Opmerking: de wielen kunnen in twee posities op de as gemonteerd worden: op de binnenste groef om aandrijving te realiseren, de buitenste groef kan worden gebruikt wanneer er geen aandrijving nodig is(vrijloop). Om het frame te openen, trek het gele Release handvat (1) naar beneden en vouw het voorwiel uit, zodat het frame ' plat' is. Open nu de Cam Lock hendel onder het handvat aan de rechterzijde (2) en druk vervolgens op de ontspanknop (3) in en trek aan het handvat om het bovenste frame te openen. Zorg ervoor dat het middelste gewricht volledig recht staat en sluit dezelfde Cam Lock hendel.