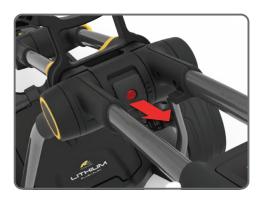

## 4 Handvathoogte aanpassen

De PowaKaddy C2i heeft de optie om de hoogte van het handvat aan te passen: er zijn 3 verschillende posities, afhankelijk van uw lengte. Eenmaal aangepast sluit en opent het frame voortaan op deze gekozen positie. Standaard wordt elke trolley geleverd in de middelste hoogtepositie, welke de meeste gebruikers zal passen.

Wilt u de handvathoogte aanpassen: schroef de centrale bout (kruiskop) los, welke midden in het bovenste gewricht zit(rood gemarkeerd), til de hoogte-instellingsplaat hieronder op. Er zijn 3 posities mogelijk met deze plaat. Verplaats het handvat en het bovenste frame omhoog of omlaag naar de gewenste positie en draai de schroef opnieuw vast.