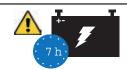

## Opladen van uw lithium accu

- Plaats uw accu en oplader op een harde ondergrond en sluit de accu en lader eerst aan voordat u het netsnoer aansluit .
- Laad uw Plug'n'Play Lithium accu alleen op als de groene LED brandt. De accu-schakelaar moet AAN staan.
- De lader heeft 2 indicatorlampjes om de status van de accu aan te geven tijdens het het laadproces. Bij het aansluiten van een ontladen accu zal het rode lampje oplichten om aan te geven dat het (bulk)laadproces gestart is. Wanneer dit proces voltooid is, zal het groene lampje gaan branden. De accu kan van de lader afgekoppeld worden.
- Laat de lader niet aangesloten op de accu, terwijl het netsnoer niet aangesloten is op de netspanning. (accu loopt leeg)
- Wij raden u aan uw accu op te laden binnen 24 uur na elk gebruik, ongeacht de hoeveelheid gespeelde holes.
- Opladen kan tot 7 uur duren voor een lithium accu, afhankelijk van de capaciteit van de batterij en de diepte van de ontlading.
- Laat uw accu nooit voor langere periode in een ontladen toestand staan, zal de levensduur van de accu verminderen en uw lader kan eventueel niet in staat zijn om deze opnieuw te laden.
- Als de accu niet wordt gebruikt voor lange periodes, dan is ons advies deze op te slaan op een koele, droge plaats. Zorg ervoor dat de accu volledig is opgeladen en laad indien mogelijk de accu elke maand een keer.
- Zorg ervoor dat de groene led (aan) van uw lithium accu uit is tijdens het transport (in de auto).
- Raadpleeg de productetiketten op uw accu en oplader voor meer informatie.
- Als de accu 'op' is, deponeer deze dan bij uw lokale recycling centrum.