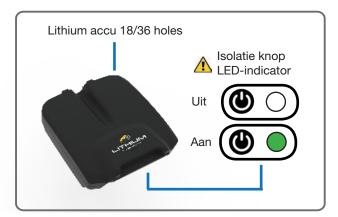

Opmerking - uw lithium of lithium XL accu wordt in de trolley geplaatst voor transport. Verwijder de accu en zet deze aan met de aan/uit knop aan de onderzijde van de accu. De groene LED moet branden bij gebruik van de trolley en tijdens het opladen. (Zie paragraaf 2, Plugn'Play<sup>TM</sup>, voor het verwijderen van de accu)

Opmerking: de lithium accu kan bij transport in de bak blijven. Zorg er wel voor dat u de accu eerst uit zet met behulp van de aan/uit knop aan de onderzijde. Het aanlaten van uw accu (met de groene LED aan) kan leiden tot accu ontladen of het activeren van de trolley tijdens het transport.

## Opladen van uw lithium accu

- Plaats uw accu en oplader op een harde ondergrond en sluit de accu en lader eerst aan voordat u het netsnoer aansluit .
- Laad uw Plug'n'Play Lithium accu alleen op als de groene LED brandt. De accu-schakelaar moet AAN staan.
- De lader heeft 2 indicatorlampjes om de status van de accu aan te geven tijdens het het laadproces. Bij het aansluiten van een ontladen accu zal het rode lampje oplichten om aan te geven dat het (bulk)laadproces gestart is. Wanneer dit proces voltooid is, zal het groene lampje gaan branden. De accu kan van de lader afgekoppeld worden.
- Laat de lader niet aangesloten op de accu, terwijl het netsnoer niet aangesloten is op de netspanning. (accu loopt leeg)
- Wij raden u aan uw accu op te laden binnen 24 uur na elk gebruik, ongeacht de hoeveelheid gespeelde holes.
- Opladen kan tot 7 uur duren voor een lithium accu, afhankelijk van de capaciteit van de batterij en de diepte van de ontlading.
- Laat uw accu nooit voor langere periode in een ontladen toestand staan, zal de levensduur van de accu verminderen en uw lader kan eventueel niet in staat zijn om deze opnieuw te laden.
- Als de accu niet wordt gebruikt voor lange periodes, dan is ons advies deze op te slaan op een koele, droge plaats. Zorg ervoor dat de accu volledig is opgeladen en laad indien mogelijk de accu elke maand een keer.
- Zorg ervoor dat de groene led (aan) van uw lithium accu uit is tijdens het transport (in de auto).
- Raadpleeg de productetiketten op uw accu en oplader voor meer informatie.
- Als de accu 'op' is, deponeer deze dan bij uw lokale recycling centrum.