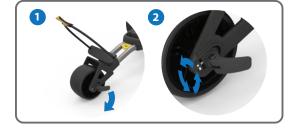

## Aan de slag

De achterwielen worden gemonteerd en gedemonteerd door de zwarte knop in te drukken en het wiel op de as te duwen tot deze met de koppeling verbonden is. Opmerking: de wielen kunnen in twee posities op de as gemonteerd worden: op de binnenste groef om aandrijving te realiseren, de buitenste groef kan worden gebruikt wanneer er geen aandrijving nodig is(vrijloop). Om het frame te openen, trek het gele Release handvat (1) naar beneden en vouw het voorwiel uit, zodat het frame ' plat' is. Open nu de Cam Lock hendel onder het handvat aan de rechterzijde (2) en druk vervolgens op de ontspanknop (3) in en trek aan het handvat om het bovenste frame te openen. Zorg ervoor dat het middelste gewricht volledig recht staat en sluit dezelfde Cam Lock hendel.