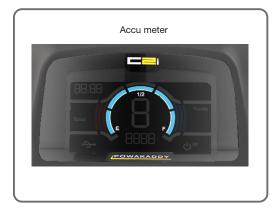

## Uitleg van accumeter:

De accumeter op de C2i is soortgelijk aan een auto brandstof meter: F (vol), ½ (half vol) & E (leeg). Er zijn vijf blauwe balken en afhankelijk van de laadtoestand van uw accu zullen een aantal balken oplichten. Wanneer een volledig opgeladen accu is aangesloten op de trolley zullen alle vijf blauwe balken oplichten.

Naarmate je vordert in de ronde zal de binnenste balk van de meter dalen. Wanneer de balk volledig uit is, geeft het aan dat de batterij leeg is. Wanneer uw accu nieuw is, mag de balk gedurende de gehele ronde slechts weinig teruglopen. Als uw accu ouder wordt, kun je meer 'balk' verliezen.

Als de balk volledig uit is: (1) misschien is de accu niet volledig opgeladen geweest, of (2) uw accu nadert het einde van zijn gebruiksleven en moet binnenkort worden vervangen.