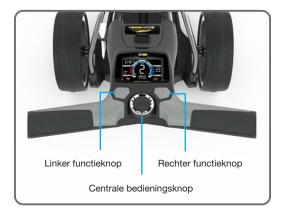

## **6** Besturingselementen:overzicht

Zodra uw accu is aangesloten is uw trolley klaar voor gebruik. De controlefuncties voor elk model zijn hieronder beschreven.

Opmerking: de Freeway-serie bevat nu standaard een energiebesparende modus voor alle modellen om de levensduur van de batterij te verlengen. Als de trolley aan staat maar langer dan 20 minuten niet gebruikt wordt, zal het scherm automatisch uitschakelen om energie te besparen. Wanneer u verder wil gaan drukt u op of draait u aan draaiknop op de hendel om het scherm te activeren en verder te gaan.

**Centrale bedieningsknop:** draai om de snelheid van de trolley aan te passen. Indrukken om de geselecteerde snelheid te onderbreken of te hervatten.

**Linker drukknop** - druk hierop om te schakelen tussen klok/rondetijd en totale afstand/afgelegde rondeafstand

- Afstand: Deze toont de totale afstand die tijdens de ronde wordt afgelegd. Deze reset zichzelf wanneer de accu wordt losgekoppeld.
- **Totaal:** Deze toont de totale afstand die door de trolley is afgelegd. Dit kan niet worden gereset.
- Tijd: Dit toont de "aan" tijd van de trolley. Dit zal resetten wanneer de accu wordt losgekoppeld.

**Rechter drukknop** - druk hierop om te kiezen tussen yards of meters.

**USB poort:** aan de onderzijde van het handvat. Open het afdekplaatje om GPS of mobiele apparaten aan te sluiten en op te laden. De output is ca. 5V/500mA, geschikt voor de meeste apparaten.\*