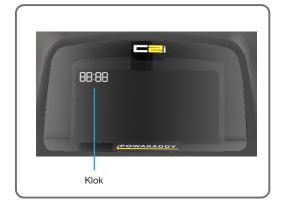

**Linker drukknop** - druk hierop om te schakelen tussen klok/rondetijd en totale afstand/afgelegde rondeafstand

- Afstand: Deze toont de totale afstand die tijdens de ronde wordt afgelegd. Deze reset zichzelf wanneer de accu wordt losgekoppeld.
- **Totaal:** Deze toont de totale afstand die door de trolley is afgelegd. Dit kan niet worden gereset.
- Tijd: Dit toont de "aan" tijd van de trolley. Dit zal resetten wanneer de accu wordt losgekoppeld.