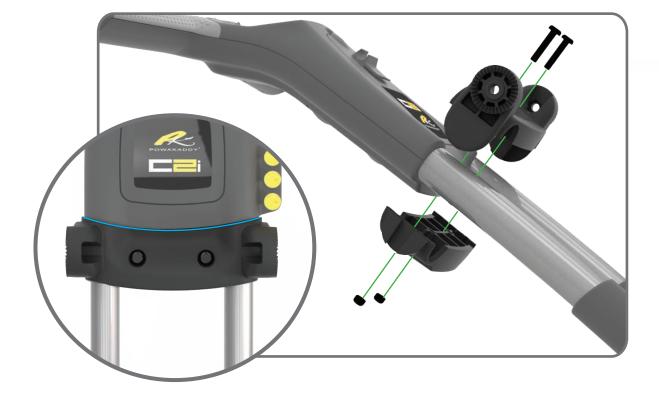

## Montage van Accessoires

De C2 wordt standaard geleverd met een accessoire beugel, deze zit in de doos. Bevestig de beugel aan de twee bovenste buizen zoals hieronder weergegeven. Monteer de beugel door de kromming van het handvat te volgen. Montage met de twee boutjes en moeren die bijgeleverd zijn.