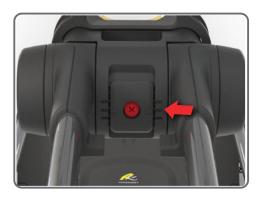

Wilt u de handvathoogte aanpassen: schroef de centrale bout (kruiskop) los, welke midden in het bovenste gewricht zit(rood gemarkeerd), til de hoogte-instellingsplaat hieronder op. Er zijn 3 posities mogelijk met deze plaat. Verplaats het handvat en het bovenste frame omhoog of omlaag naar de gewenste positie en draai de schroef opnieuw vast.

## Aanpassen van de handvathoogte:

Draai de bout (kruiskop) los, die in het midden van het bovenste gewricht zit en til het verstel plaatje
op.. Verplaats de hendel naar de gewenste positie en zet de bout weer vast. Zie hoofdstuk 4 voor meer
informatie.