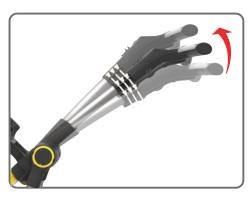

## Aan de slag

De achterwielen worden gemonteerd en gedemonteerd door de zwarte knop in te drukken en het wiel op de as te duwen tot deze met de koppeling verbonden is. Opmerking: de wielen kunnen in twee posities op de as gemonteerd worden: op de binnenste groef om aandrijving te realiseren, de buitenste groef kan worden gebruikt wanneer er geen aandrijving nodig is(vrijloop). Om het frame te openen, trek het gele Release handvat (1) naar beneden en vouw het voorwiel uit, zodat het frame ' plat' is. Open nu de Cam Lock hendel onder het handvat aan de rechterzijde (2) en druk vervolgens op de ontspanknop (3) in en trek aan het handvat om het bovenste frame te openen. Zorg ervoor dat het middelste gewricht volledig recht staat en sluit dezelfde Cam Lock hendel.