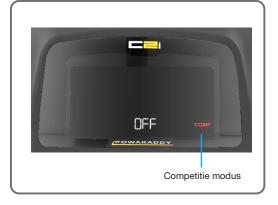

Alle fabrieksinstellingen zijn hieronder beschreven:

**Tijd:** de klok knippert: draai aan de aan/uit knop voor het gewenste cijfer en druk in om elk cijfer op te slaan.

**COMP modus:** druk op de aan/uit knop om de 'competitie 'modus aan of uit te schakelen. Aan: maakt de ADF en afstandmeet -functies onbruikbaar.