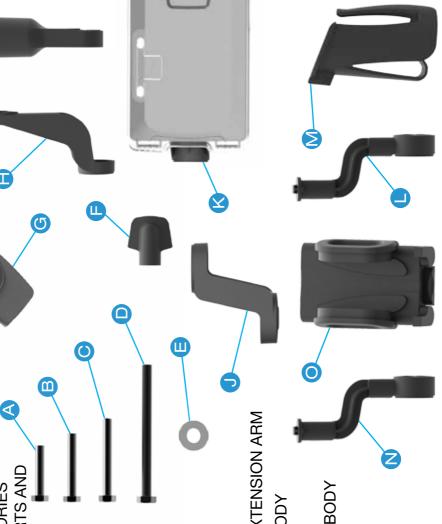

# FITTING MULTIPLE ACCESSORIES

# ING MULTIPLE

TO FIT MULTIPLE ACCESSORIES
REFER TO THE LISTED PARTS AND
FOLLOWING DRAWINGS:

- M6 X 28MM BOLT
- B M6 X 38MM BOLT
- M6 X 45MM BOLT
- M6 X 80MM BOLT
- WASHER
- TUN BNIM
- **G** FREEWAY BRACKET
- (F) UMBRELLA HOLDER EXTENSION ARM
  - UMBRELLA HOLDER BODY
- **EXTENSION ARM**
- SCORECARD HOLDER BODY
- DRINKS HOLDER ARM
- M DRNKS HOLDER BODY
  - N GPS ARM
- GPS HOLDER BODY