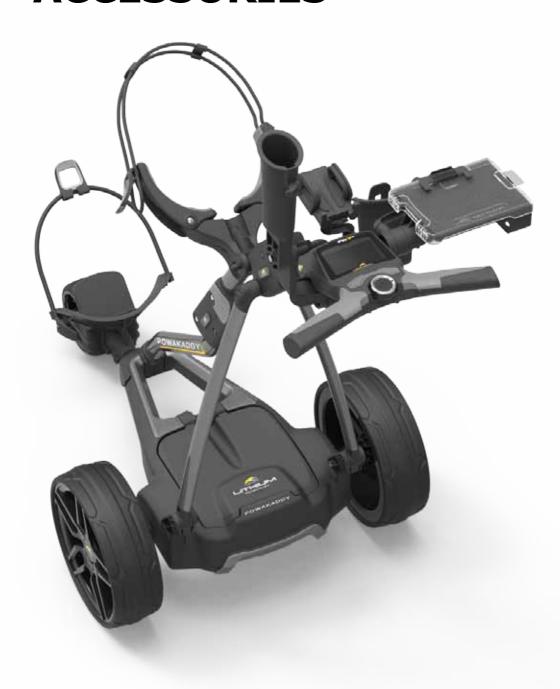

# FITTING MULTIPLE ACCESSORIES

# ING MULTIPLE

TO FIT MULTIPLE ACCESSORIES
REFER TO THE LISTED PARTS AND
FOLLOWING DRAWINGS:

- M6 X 28MM BOLT
- B M6 X 38MM BOLT
- M6 X 45MM BOLT
- M6 X 80MM BOLT
- WASHER
- TUN BNIM
- **G** FREEWAY BRACKET
- (F) UMBRELLA HOLDER EXTENSION ARM
  - UMBRELLA HOLDER BODY
- **EXTENSION ARM**
- SCORECARD HOLDER BODY
- DRINKS HOLDER ARM
- M DRNKS HOLDER BODY
  - N GPS ARM
- GPS HOLDER BODY