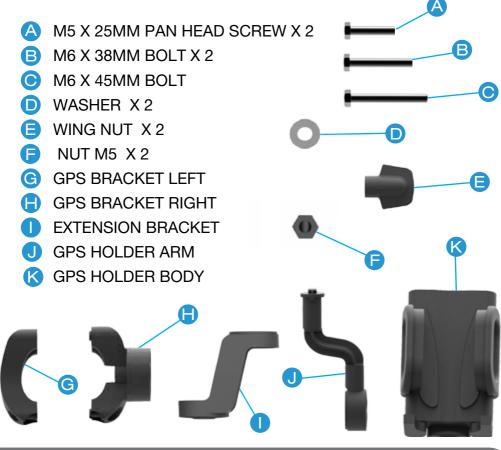

- M6 X 45MM BOLT
- M6 X 80MM BOLT
- WASHER X 2
- WING NUT X 2
- **G** FREEWAY BRACKET
- EXTENSION ARM
- SCORECARD HOLDER BODY



### **IMPORTANT**

COMPACT C2 ACCESSORY BRACKET NOT INCLUDED

Your new Powakaddy Handle Accessory does not include the COMPACT C2 fixing bracket which is supplied in the box with the trolley. Find Fitting Instructions on the Back Page.



В













# **DRINKS HOLDER FITTING**INSTRUCTIONS

YOUR DRINKS HOLDER ACCESSORY KIT CONTAINS:



### **IMPORTANT**

COMPACT C2 ACCESSORY BRACKET NOT INCLUDED

Your new Powakaddy Handle Accessory does not include the COMPACT C2 fixing bracket which is supplied in the box with the trolley. Find Fitting Instructions on the Back Page.















# **GPS HOLDER FITTING**INSTRUCTIONS

YOUR GPS HOLDER ACCESSORY KIT CONTAINS:



### **IMPORTANT**

COMPACT C2 ACCESSORY BRACKET NOT INCLUDED

Your new Powakaddy Handle Accessory does not include the COMPACT C2 fixing bracket which is supplied in the box with the trolley. Find Fitting Instructions on the Back Page.











# FITTING MULTIPLE ACCESSORIES



# ING MULTIPLE

TO FIT MULTIPLE ACCESSORIES
REFER TO THE LISTED PARTS AND
FOLLOWING DRAWINGS:

- M6 X 28MM BOLT
- B M6 X 38MM BOLT
- M6 X 45MM BOLT
- M6 X 80MM BOLT
- WASHER
- TUN BNIM
- **G** FREEWAY BRACKET
- (F) UMBRELLA HOLDER EXTENSION ARM
  - UMBRELLA HOLDER BODY
- **EXTENSION ARM**
- SCORECARD HOLDER BODY
- DRINKS HOLDER ARM
- M DRNKS HOLDER BODY
  - N GPS ARM
- GPS HOLDER BODY