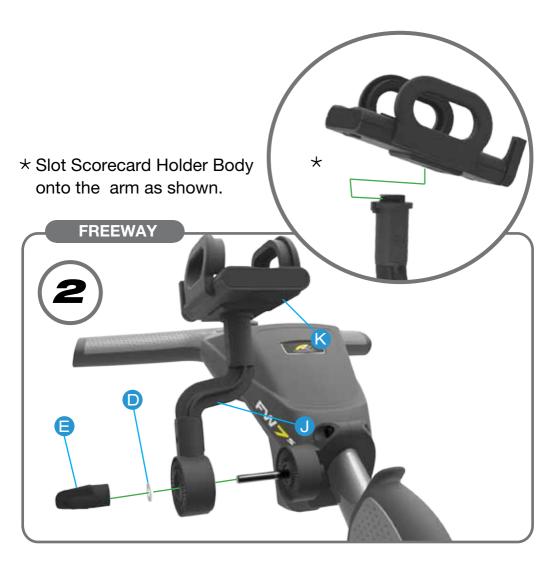

# FITTING MULTIPLE ACCESSORIES

# ING MULTIPLE

TO FIT MULTIPLE ACCESSORIES
REFER TO THE LISTED PARTS AND
FOLLOWING DRAWINGS:

- M6 X 28MM BOLT
- B M6 X 38MM BOLT
- M6 X 45MM BOLT
- M6 X 80MM BOLT
- WASHER
- TUN BNIM
- **G** FREEWAY BRACKET
- (F) UMBRELLA HOLDER EXTENSION ARM
  - UMBRELLA HOLDER BODY
- **EXTENSION ARM**
- SCORECARD HOLDER BODY
- DRINKS HOLDER ARM
- M DRNKS HOLDER BODY
  - N GPS ARM
- GPS HOLDER BODY