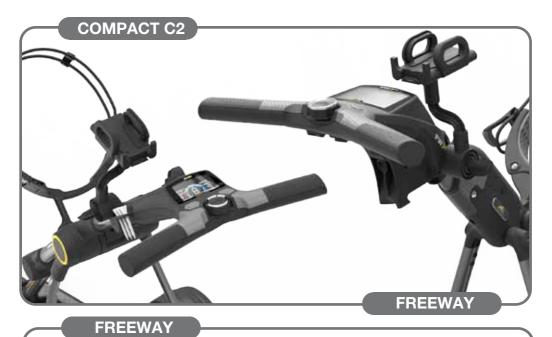

# FITTING MULTIPLE ACCESSORIES

# ING MULTIPLE

TO FIT MULTIPLE ACCESSORIES
REFER TO THE LISTED PARTS AND
FOLLOWING DRAWINGS:

- M6 X 28MM BOLT
- B M6 X 38MM BOLT
- M6 X 45MM BOLT
- M6 X 80MM BOLT
- WASHER
- TUN BNIM
- **G** FREEWAY BRACKET
- (F) UMBRELLA HOLDER EXTENSION ARM
  - UMBRELLA HOLDER BODY
- **EXTENSION ARM**
- SCORECARD HOLDER BODY
- DRINKS HOLDER ARM
- M DRNKS HOLDER BODY
  - N GPS ARM
- GPS HOLDER BODY