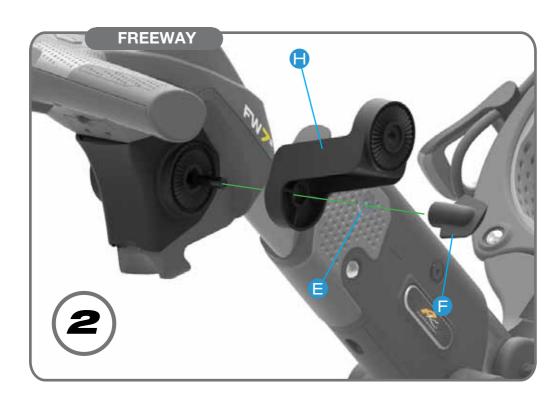

## UMBRELLA HOLDER FITTING INSTRUCTIONS

YOUR UMBRELLA HOLDER ACCESSORY KIT CONTAINS:

- M6 X 45MM BOLT
- M6 X 80MM BOLT
- WASHER X 2
- WING NUT X 2
- **G** FREEWAY BRACKET
- UMBRELLA EXTENSION ARM
- UMBRELLA HOLDER BODY

# ING MULTIPLE

TO FIT MULTIPLE ACCESSORIES
REFER TO THE LISTED PARTS AND
FOLLOWING DRAWINGS:

- M6 X 28MM BOLT
- B M6 X 38MM BOLT
- M6 X 45MM BOLT
- M6 X 80MM BOLT
- WASHER
- TUN BNIM
- **G** FREEWAY BRACKET
- (F) UMBRELLA HOLDER EXTENSION ARM
  - UMBRELLA HOLDER BODY
- **EXTENSION ARM**
- SCORECARD HOLDER BODY
- DRINKS HOLDER ARM
- M DRNKS HOLDER BODY
  - N GPS ARM
- GPS HOLDER BODY