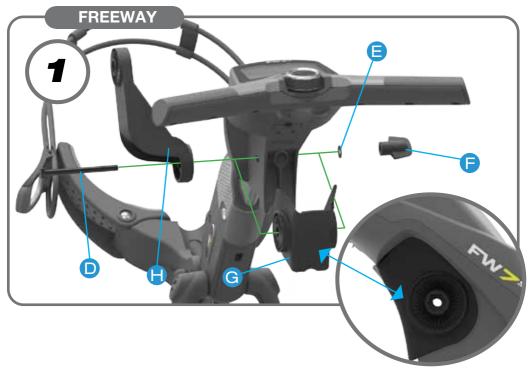

## UMBRELLA HOLDER FITTING INSTRUCTIONS

YOUR UMBRELLA HOLDER ACCESSORY KIT CONTAINS:

- M6 X 45MM BOLT
- M6 X 80MM BOLT
- WASHER X 2
- WING NUT X 2
- **G** FREEWAY BRACKET
- UMBRELLA EXTENSION ARM
- UMBRELLA HOLDER BODY

# ING MULTIPLE

TO FIT MULTIPLE ACCESSORIES
REFER TO THE LISTED PARTS AND
FOLLOWING DRAWINGS:

- M6 X 28MM BOLT
- B M6 X 38MM BOLT
- M6 X 45MM BOLT
- M6 X 80MM BOLT
- WASHER
- TUN BNIM
- **G** FREEWAY BRACKET
- (F) UMBRELLA HOLDER EXTENSION ARM
  - UMBRELLA HOLDER BODY
- **EXTENSION ARM**
- SCORECARD HOLDER BODY
- DRINKS HOLDER ARM
- M DRNKS HOLDER BODY
  - N GPS ARM
- GPS HOLDER BODY