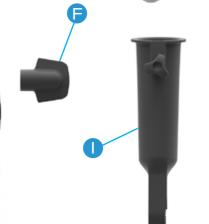

## UMBRELLA HOLDER FITTING INSTRUCTIONS

YOUR UMBRELLA HOLDER ACCESSORY KIT CONTAINS:

- M6 X 45MM BOLT
- M6 X 80MM BOLT
- WASHER X 2
- WING NUT X 2
- **G** FREEWAY BRACKET
- UMBRELLA EXTENSION ARM
- UMBRELLA HOLDER BODY

# ING MULTIPLE

TO FIT MULTIPLE ACCESSORIES
REFER TO THE LISTED PARTS AND
FOLLOWING DRAWINGS:

- M6 X 28MM BOLT
- B M6 X 38MM BOLT
- M6 X 45MM BOLT
- M6 X 80MM BOLT
- WASHER
- TUN BNIM
- **G** FREEWAY BRACKET
- (F) UMBRELLA HOLDER EXTENSION ARM
  - UMBRELLA HOLDER BODY
- **EXTENSION ARM**
- SCORECARD HOLDER BODY
- DRINKS HOLDER ARM
- M DRNKS HOLDER BODY
  - N GPS ARM
- GPS HOLDER BODY