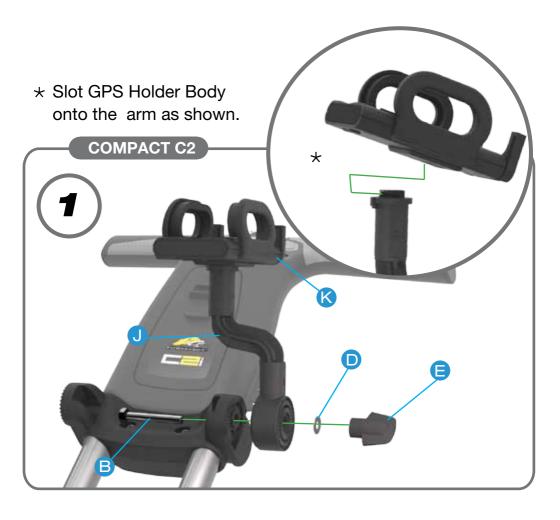

### **IMPORTANT**

COMPACT C2 ACCESSORY BRACKET NOT INCLUDED

Your new Powakaddy Handle Accessory does not include the COMPACT C2 fixing bracket which is supplied in the box with the trolley. Find Fitting Instructions on the Back Page.

# FITTING MULTIPLE ACCESSORIES

# ING MULTIPLE

TO FIT MULTIPLE ACCESSORIES
REFER TO THE LISTED PARTS AND
FOLLOWING DRAWINGS:

- M6 X 28MM BOLT
- B M6 X 38MM BOLT
- M6 X 45MM BOLT
- M6 X 80MM BOLT
- WASHER
- TUN BNIM
- **G** FREEWAY BRACKET
- (F) UMBRELLA HOLDER EXTENSION ARM
  - UMBRELLA HOLDER BODY
- **EXTENSION ARM**
- SCORECARD HOLDER BODY
- DRINKS HOLDER ARM
- M DRNKS HOLDER BODY
  - N GPS ARM
- GPS HOLDER BODY