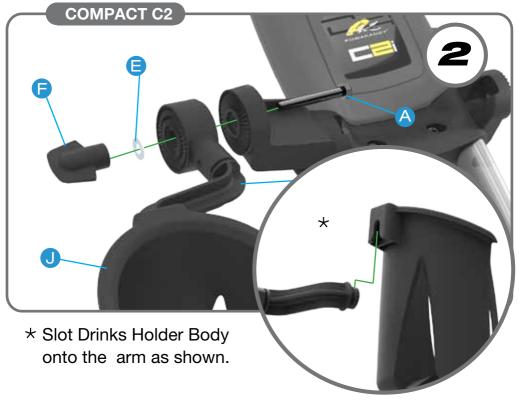

# **DRINKS HOLDER FITTING**INSTRUCTIONS

YOUR DRINKS HOLDER ACCESSORY KIT CONTAINS: