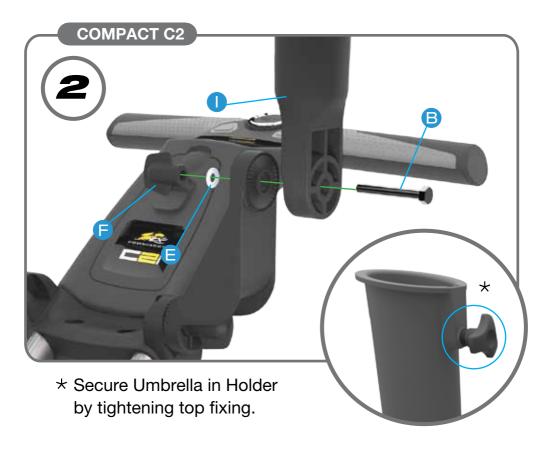

## UMBRELLA HOLDER FITTING INSTRUCTIONS

YOUR UMBRELLA HOLDER ACCESSORY KIT CONTAINS:

- M6 X 45MM BOLT
- M6 X 80MM BOLT
- WASHER X 2
- WING NUT X 2
- **G** FREEWAY BRACKET
- UMBRELLA EXTENSION ARM
- UMBRELLA HOLDER BODY

### **IMPORTANT**

COMPACT C2 ACCESSORY BRACKET NOT INCLUDED

Your new Powakaddy Handle Accessory does not include the COMPACT C2 fixing bracket which is supplied in the box with the trolley. Find Fitting Instructions on the Back Page.