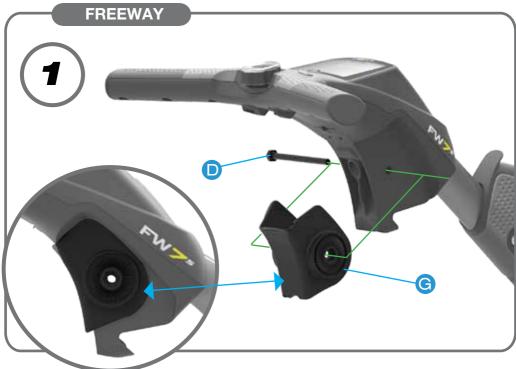

## UMBRELLA HOLDER FITTING INSTRUCTIONS

YOUR UMBRELLA HOLDER ACCESSORY KIT CONTAINS:

- M6 X 45MM BOLT
- M6 X 80MM BOLT
- WASHER X 2
- WING NUT X 2
- **G** FREEWAY BRACKET
- UMBRELLA EXTENSION ARM
- UMBRELLA HOLDER BODY

# ING MULTIPLE

TO FIT MULTIPLE ACCESSORIES
REFER TO THE LISTED PARTS AND
FOLLOWING DRAWINGS:

- M6 X 28MM BOLT
- B M6 X 38MM BOLT
- M6 X 45MM BOLT
- M6 X 80MM BOLT
- WASHER
- TUN BNIM
- **G** FREEWAY BRACKET
- (F) UMBRELLA HOLDER EXTENSION ARM
  - UMBRELLA HOLDER BODY
- **EXTENSION ARM**
- SCORECARD HOLDER BODY
- DRINKS HOLDER ARM
- M DRNKS HOLDER BODY
  - N GPS ARM
- GPS HOLDER BODY