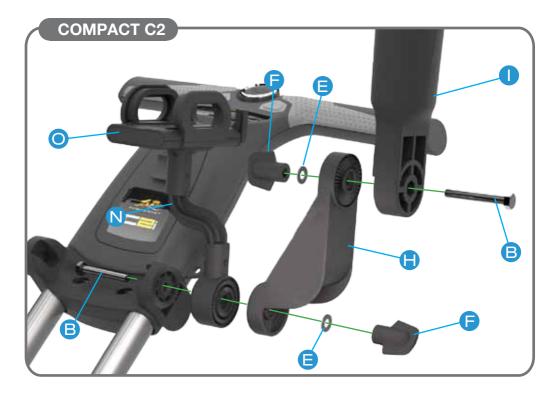

# FITTING MULTIPLE ACCESSORIES

# ING MULTIPLE

TO FIT MULTIPLE ACCESSORIES
REFER TO THE LISTED PARTS AND
FOLLOWING DRAWINGS:

- M6 X 28MM BOLT
- B M6 X 38MM BOLT
- M6 X 45MM BOLT
- M6 X 80MM BOLT
- WASHER
- TUN BNIM
- **G** FREEWAY BRACKET
- (F) UMBRELLA HOLDER EXTENSION ARM
  - UMBRELLA HOLDER BODY
- **EXTENSION ARM**
- SCORECARD HOLDER BODY
- DRINKS HOLDER ARM
- M DRNKS HOLDER BODY
  - N GPS ARM
- GPS HOLDER BODY