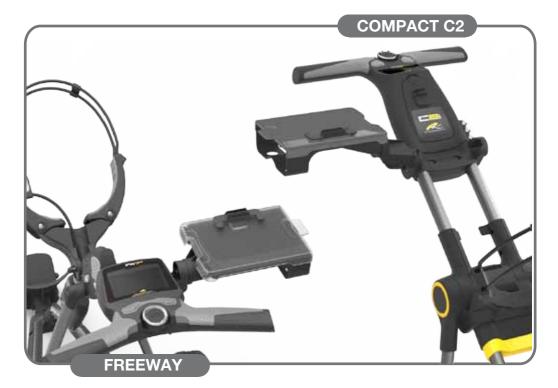

### **IMPORTANT**

COMPACT C2 ACCESSORY BRACKET NOT INCLUDED

Your new Powakaddy Handle Accessory does not include the COMPACT C2 fixing bracket which is supplied in the box with the trolley. Find Fitting Instructions on the Back Page.