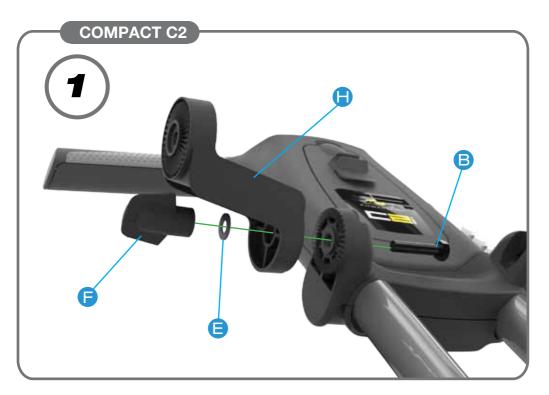

### **IMPORTANT**

COMPACT C2 ACCESSORY BRACKET NOT INCLUDED

Your new Powakaddy Handle Accessory does not include the COMPACT C2 fixing bracket which is supplied in the box with the trolley. Find Fitting Instructions on the Back Page.

# ING MULTIPLE

TO FIT MULTIPLE ACCESSORIES
REFER TO THE LISTED PARTS AND
FOLLOWING DRAWINGS:

- M6 X 28MM BOLT
- B M6 X 38MM BOLT
- M6 X 45MM BOLT
- M6 X 80MM BOLT
- WASHER
- TUN BNIM
- **G** FREEWAY BRACKET
- (F) UMBRELLA HOLDER EXTENSION ARM
  - UMBRELLA HOLDER BODY
- **EXTENSION ARM**
- SCORECARD HOLDER BODY
- DRINKS HOLDER ARM
- M DRNKS HOLDER BODY
  - N GPS ARM
- GPS HOLDER BODY