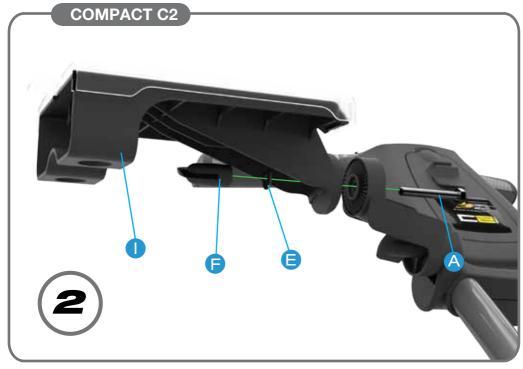

# **DRINKS HOLDER FITTING**INSTRUCTIONS

YOUR DRINKS HOLDER ACCESSORY KIT CONTAINS: