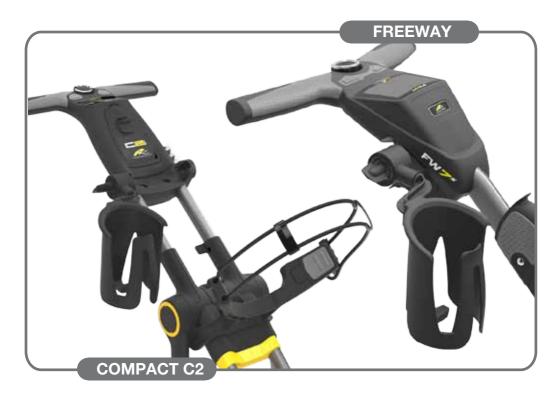

# FITTING MULTIPLE ACCESSORIES

# ING MULTIPLE

TO FIT MULTIPLE ACCESSORIES
REFER TO THE LISTED PARTS AND
FOLLOWING DRAWINGS:

- M6 X 28MM BOLT
- B M6 X 38MM BOLT
- M6 X 45MM BOLT
- M6 X 80MM BOLT
- WASHER
- TUN BNIM
- **G** FREEWAY BRACKET
- (F) UMBRELLA HOLDER EXTENSION ARM
  - UMBRELLA HOLDER BODY
- **EXTENSION ARM**
- SCORECARD HOLDER BODY
- DRINKS HOLDER ARM
- M DRNKS HOLDER BODY
  - N GPS ARM
- GPS HOLDER BODY