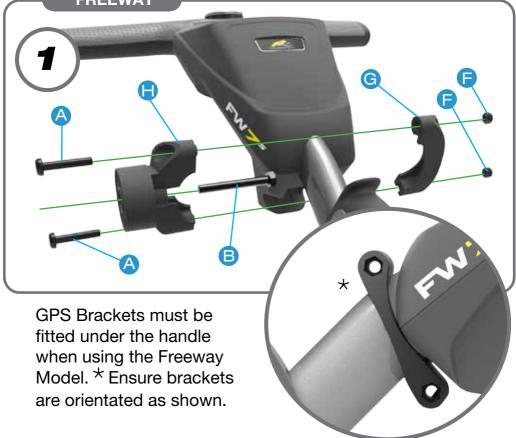

# FITTING MULTIPLE ACCESSORIES

# ING MULTIPLE

TO FIT MULTIPLE ACCESSORIES
REFER TO THE LISTED PARTS AND
FOLLOWING DRAWINGS:

- M6 X 28MM BOLT
- B M6 X 38MM BOLT
- M6 X 45MM BOLT
- M6 X 80MM BOLT
- WASHER
- TUN BNIM
- **G** FREEWAY BRACKET
- (F) UMBRELLA HOLDER EXTENSION ARM
  - UMBRELLA HOLDER BODY
- **EXTENSION ARM**
- SCORECARD HOLDER BODY
- DRINKS HOLDER ARM
- M DRNKS HOLDER BODY
  - N GPS ARM
- GPS HOLDER BODY