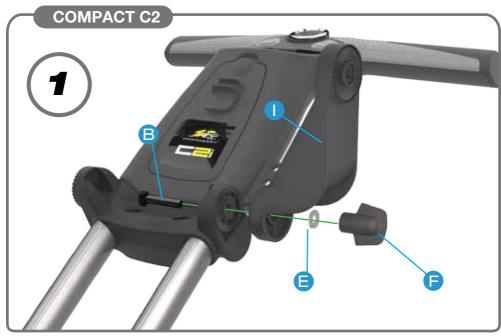

### **IMPORTANT**

COMPACT C2 ACCESSORY BRACKET NOT INCLUDED

Your new Powakaddy Handle Accessory does not include the COMPACT C2 fixing bracket which is supplied in the box with the trolley. Find Fitting Instructions on the Back Page.

# ING MULTIPLE

TO FIT MULTIPLE ACCESSORIES
REFER TO THE LISTED PARTS AND
FOLLOWING DRAWINGS:

- M6 X 28MM BOLT
- B M6 X 38MM BOLT
- M6 X 45MM BOLT
- M6 X 80MM BOLT
- WASHER
- TUN BNIM
- **G** FREEWAY BRACKET
- (F) UMBRELLA HOLDER EXTENSION ARM
  - UMBRELLA HOLDER BODY
- **EXTENSION ARM**
- SCORECARD HOLDER BODY
- DRINKS HOLDER ARM
- M DRNKS HOLDER BODY
  - N GPS ARM
- GPS HOLDER BODY