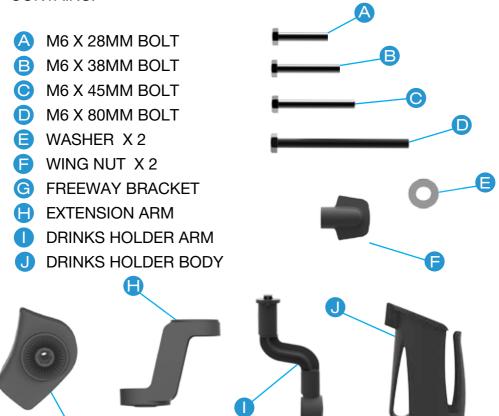

# **DRINKS HOLDER FITTING**INSTRUCTIONS

YOUR DRINKS HOLDER ACCESSORY KIT CONTAINS: