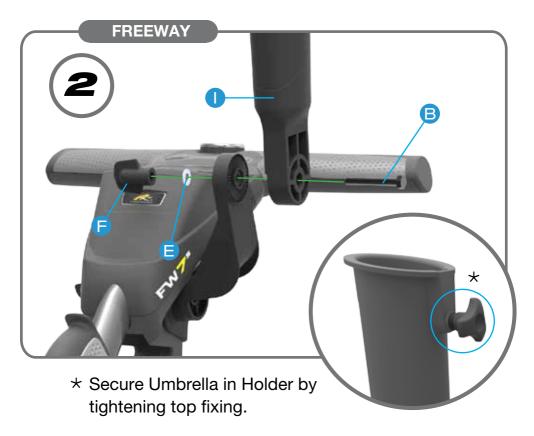

## UMBRELLA HOLDER FITTING INSTRUCTIONS

YOUR UMBRELLA HOLDER ACCESSORY KIT CONTAINS:

- M6 X 45MM BOLT
- M6 X 80MM BOLT
- WASHER X 2
- WING NUT X 2
- **G** FREEWAY BRACKET
- UMBRELLA EXTENSION ARM
- UMBRELLA HOLDER BODY

# ING MULTIPLE

TO FIT MULTIPLE ACCESSORIES
REFER TO THE LISTED PARTS AND
FOLLOWING DRAWINGS:

- M6 X 28MM BOLT
- B M6 X 38MM BOLT
- M6 X 45MM BOLT
- M6 X 80MM BOLT
- WASHER
- TUN BNIM
- **G** FREEWAY BRACKET
- (F) UMBRELLA HOLDER EXTENSION ARM
  - UMBRELLA HOLDER BODY
- **EXTENSION ARM**
- SCORECARD HOLDER BODY
- DRINKS HOLDER ARM
- M DRNKS HOLDER BODY
  - N GPS ARM
- GPS HOLDER BODY