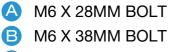

# ING MULTIPLE

TO FIT MULTIPLE ACCESSORIES
REFER TO THE LISTED PARTS AND
FOLLOWING DRAWINGS:

- M6 X 28MM BOLT
- B M6 X 38MM BOLT
- M6 X 45MM BOLT
- M6 X 80MM BOLT
- WASHER
- TUN BNIM
- **G** FREEWAY BRACKET
- (F) UMBRELLA HOLDER EXTENSION ARM
  - UMBRELLA HOLDER BODY
- **EXTENSION ARM**
- SCORECARD HOLDER BODY
- DRINKS HOLDER ARM
- M DRNKS HOLDER BODY
  - N GPS ARM
- GPS HOLDER BODY