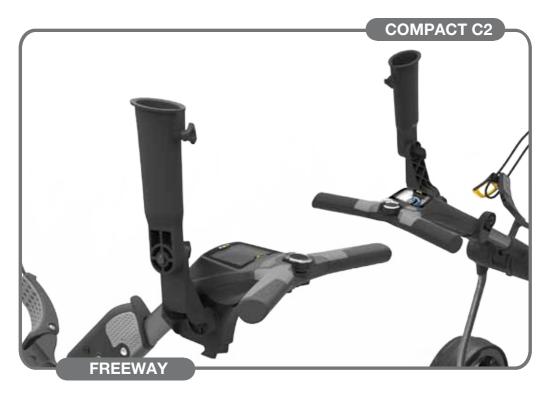

# HANDLE ACCESSORY FITTING INSTRUCTIONS

- Umbrella Holder
- Scorecard Holder
- Drinks Holder
- GPS Holder

# FITTING MULTIPLE ACCESSORIES

# ING MULTIPLE

TO FIT MULTIPLE ACCESSORIES
REFER TO THE LISTED PARTS AND
FOLLOWING DRAWINGS:

- M6 X 28MM BOLT
- B M6 X 38MM BOLT
- M6 X 45MM BOLT
- M6 X 80MM BOLT
- WASHER
- TUN BNIM
- **G** FREEWAY BRACKET
- (F) UMBRELLA HOLDER EXTENSION ARM
  - UMBRELLA HOLDER BODY
- **EXTENSION ARM**
- SCORECARD HOLDER BODY
- DRINKS HOLDER ARM
- M DRNKS HOLDER BODY
  - N GPS ARM
- GPS HOLDER BODY