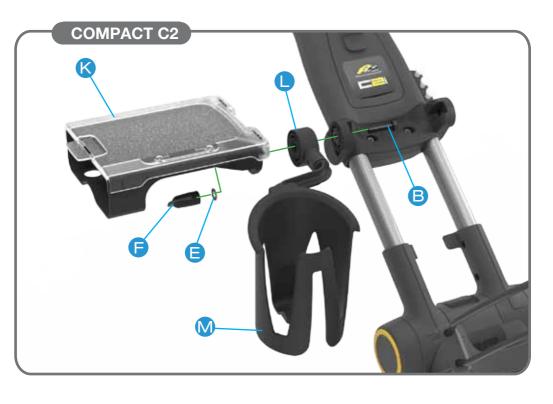

# **DRINKS HOLDER FITTING**INSTRUCTIONS

YOUR DRINKS HOLDER ACCESSORY KIT CONTAINS: