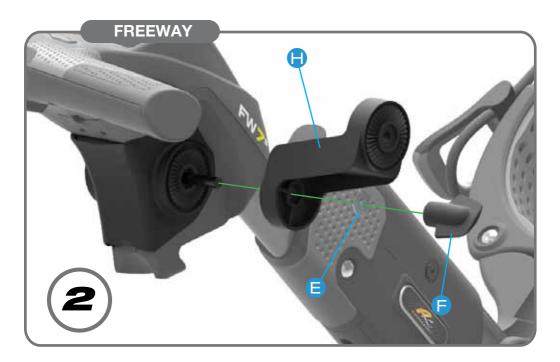

# **DRINKS HOLDER FITTING**INSTRUCTIONS

YOUR DRINKS HOLDER ACCESSORY KIT CONTAINS: