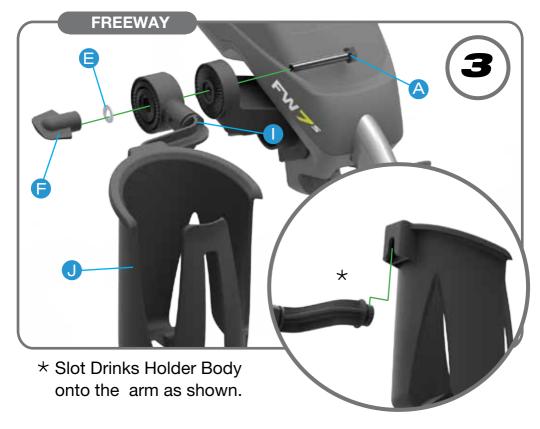

# **DRINKS HOLDER FITTING**INSTRUCTIONS

YOUR DRINKS HOLDER ACCESSORY KIT CONTAINS: