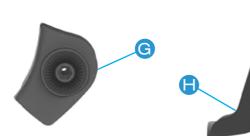

# ING MULTIPLE

TO FIT MULTIPLE ACCESSORIES
REFER TO THE LISTED PARTS AND
FOLLOWING DRAWINGS:

- M6 X 28MM BOLT
- B M6 X 38MM BOLT
- M6 X 45MM BOLT
- M6 X 80MM BOLT
- WASHER
- TUN BNIM
- **G** FREEWAY BRACKET
- (F) UMBRELLA HOLDER EXTENSION ARM
  - UMBRELLA HOLDER BODY
- **EXTENSION ARM**
- SCORECARD HOLDER BODY
- DRINKS HOLDER ARM
- M DRNKS HOLDER BODY
  - N GPS ARM
- GPS HOLDER BODY