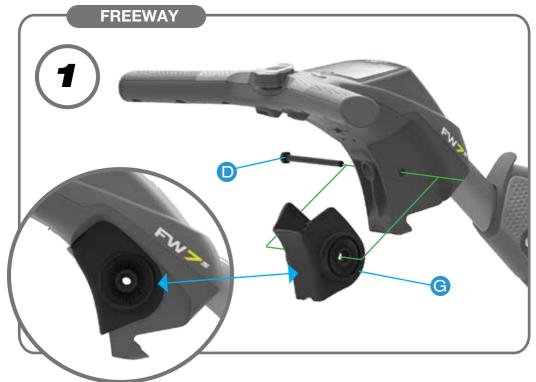

# **DRINKS HOLDER FITTING**INSTRUCTIONS

YOUR DRINKS HOLDER ACCESSORY KIT CONTAINS: