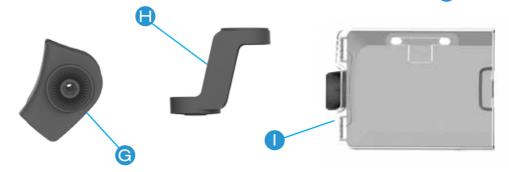

## UMBRELLA HOLDER FITTING INSTRUCTIONS

YOUR UMBRELLA HOLDER ACCESSORY KIT CONTAINS:

- M6 X 45MM BOLT
- M6 X 80MM BOLT
- WASHER X 2
- WING NUT X 2
- **G** FREEWAY BRACKET
- UMBRELLA EXTENSION ARM
- UMBRELLA HOLDER BODY

# ING MULTIPLE

TO FIT MULTIPLE ACCESSORIES
REFER TO THE LISTED PARTS AND
FOLLOWING DRAWINGS:

- M6 X 28MM BOLT
- B M6 X 38MM BOLT
- M6 X 45MM BOLT
- M6 X 80MM BOLT
- WASHER
- TUN BNIM
- **G** FREEWAY BRACKET
- (F) UMBRELLA HOLDER EXTENSION ARM
  - UMBRELLA HOLDER BODY
- **EXTENSION ARM**
- SCORECARD HOLDER BODY
- DRINKS HOLDER ARM
- M DRNKS HOLDER BODY
  - N GPS ARM
- GPS HOLDER BODY