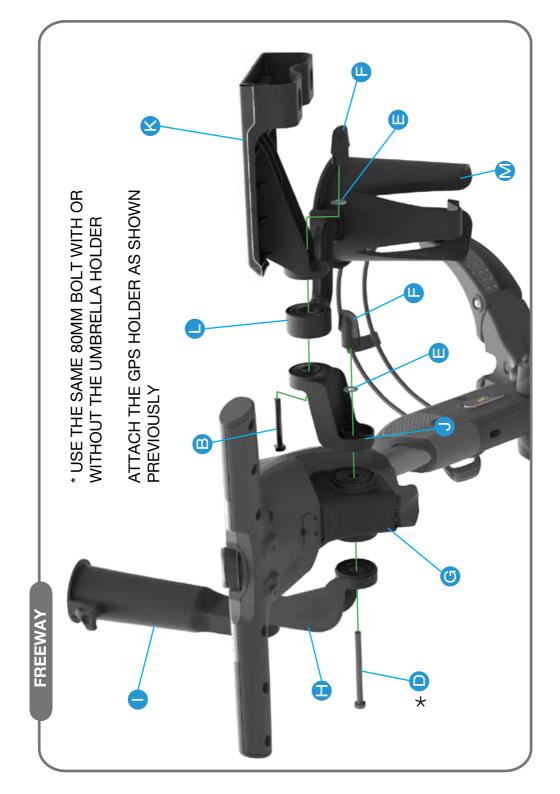

# FITTING MULTIPLE ACCESSORIES

# ING MULTIPLE

TO FIT MULTIPLE ACCESSORIES
REFER TO THE LISTED PARTS AND
FOLLOWING DRAWINGS:

- M6 X 28MM BOLT
- B M6 X 38MM BOLT
- M6 X 45MM BOLT
- M6 X 80MM BOLT
- WASHER
- TUN BNIM
- **G** FREEWAY BRACKET
- (F) UMBRELLA HOLDER EXTENSION ARM
  - UMBRELLA HOLDER BODY
- **EXTENSION ARM**
- SCORECARD HOLDER BODY
- DRINKS HOLDER ARM
- M DRNKS HOLDER BODY
  - N GPS ARM
- GPS HOLDER BODY