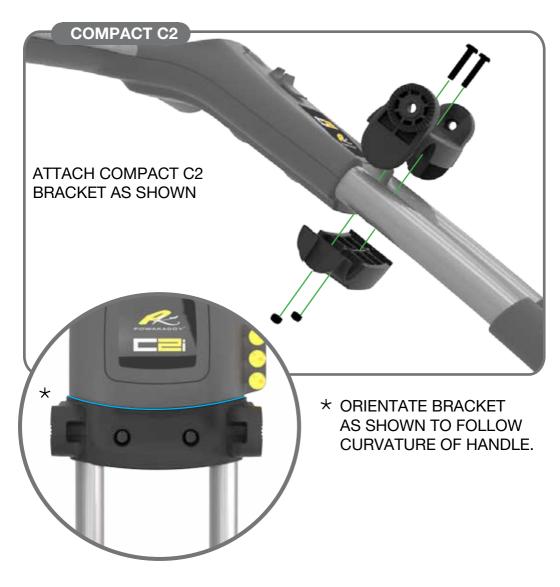

### **IMPORTANT**

COMPACT C2 ACCESSORY BRACKET NOT INCLUDED

Your new Powakaddy Handle Accessory does not include the COMPACT C2 fixing bracket which is supplied in the box with the trolley. Find Fitting Instructions on the Back Page.