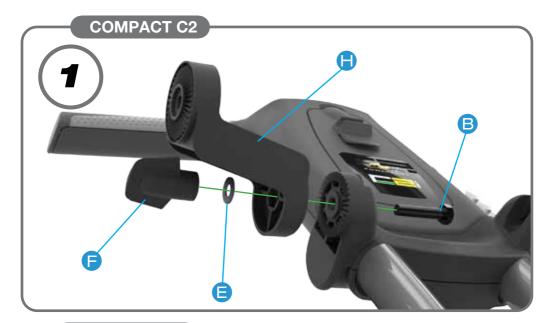

### **IMPORTANT**

COMPACT C2 ACCESSORY BRACKET NOT INCLUDED

Your new Powakaddy Handle Accessory does not include the COMPACT C2 fixing bracket which is supplied in the box with the trolley. Find Fitting Instructions on the Back Page.