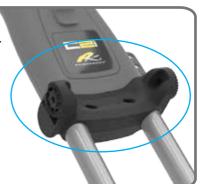

### **IMPORTANT**

COMPACT C2 ACCESSORY BRACKET NOT INCLUDED

Your new Powakaddy Handle Accessory does not include the COMPACT C2 fixing bracket which is supplied in the box with the trolley. Find Fitting Instructions on the Back Page.