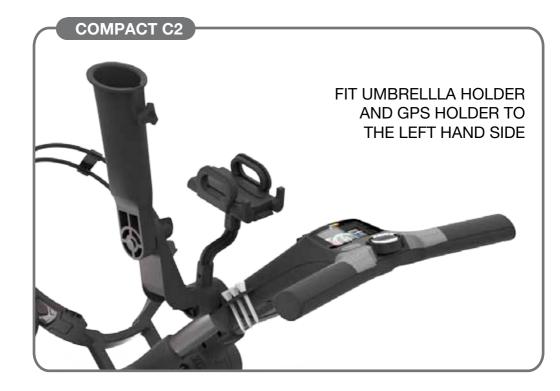

# FITTING MULTIPLE ACCESSORIES

# ING MULTIPLE

TO FIT MULTIPLE ACCESSORIES
REFER TO THE LISTED PARTS AND
FOLLOWING DRAWINGS:

- M6 X 28MM BOLT
- B M6 X 38MM BOLT
- M6 X 45MM BOLT
- M6 X 80MM BOLT
- WASHER
- TUN BNIM
- **G** FREEWAY BRACKET
- (F) UMBRELLA HOLDER EXTENSION ARM
  - UMBRELLA HOLDER BODY
- **EXTENSION ARM**
- SCORECARD HOLDER BODY
- DRINKS HOLDER ARM
- M DRNKS HOLDER BODY
  - N GPS ARM
- GPS HOLDER BODY