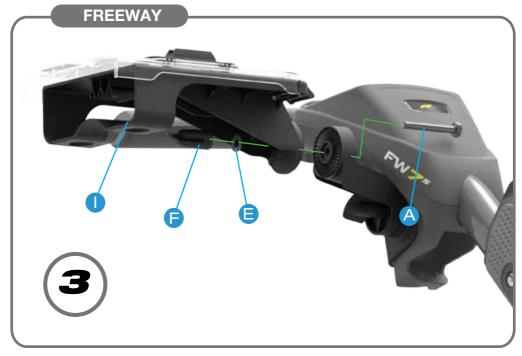

## UMBRELLA HOLDER FITTING INSTRUCTIONS

YOUR UMBRELLA HOLDER ACCESSORY KIT CONTAINS:

- M6 X 45MM BOLT
- M6 X 80MM BOLT
- WASHER X 2
- WING NUT X 2
- **G** FREEWAY BRACKET
- UMBRELLA EXTENSION ARM
- UMBRELLA HOLDER BODY

# ING MULTIPLE

TO FIT MULTIPLE ACCESSORIES
REFER TO THE LISTED PARTS AND
FOLLOWING DRAWINGS:

- M6 X 28MM BOLT
- B M6 X 38MM BOLT
- M6 X 45MM BOLT
- M6 X 80MM BOLT
- WASHER
- TUN BNIM
- **G** FREEWAY BRACKET
- (F) UMBRELLA HOLDER EXTENSION ARM
  - UMBRELLA HOLDER BODY
- **EXTENSION ARM**
- SCORECARD HOLDER BODY
- DRINKS HOLDER ARM
- M DRNKS HOLDER BODY
  - N GPS ARM
- GPS HOLDER BODY