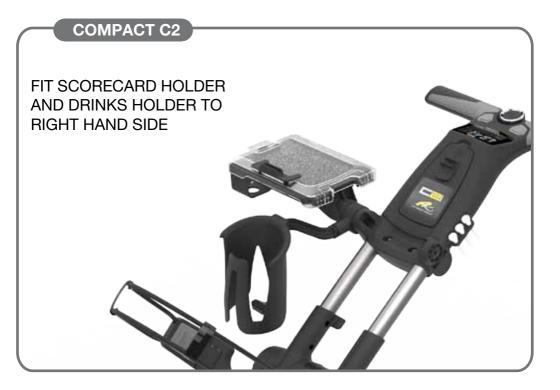

# **DRINKS HOLDER FITTING**INSTRUCTIONS

YOUR DRINKS HOLDER ACCESSORY KIT CONTAINS: